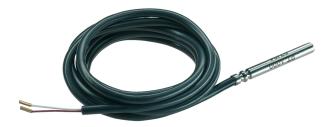

## Immersion sensor

Immersion sensors allow temperature recording in liquid and gaseous media and are designed for installation in existing or on-site immersion sleeves. The standard measurement unit contains a Pt1000 temperature sensor, according to DIN EN 60 751, class B, in a two-core connection.

## **Product** features

• For installation in immersion sleeves

|                      | Pt1000          |
|----------------------|-----------------|
| General              |                 |
| Measuring range      | -50 °C +230 °C  |
| Temperature sensors  | ·               |
| Diameter             | 6 mm            |
| Length silicon cable | 1500 mm         |
| Bushing length       | 50 mm           |
| Bushing material     | stainless steel |