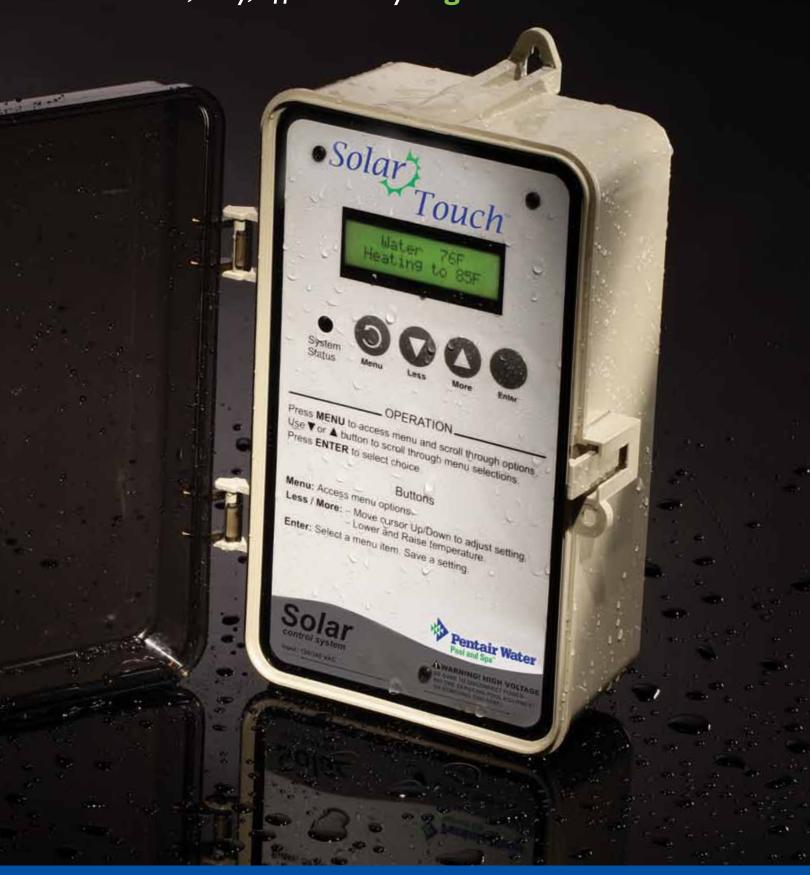

## The reliability of full digital control at your fingertips

Solar pool heating is a smart investment. Make the most of it with the smartest, most efficient solar controller you can buy: SolarTouch  $^{\text{\tiny M}}$  automation from Pentair Water Pool and Spa $^{\text{\tiny B}}$ .

Only the SolarTouch solar system gives you the precision and reliability of *full digital control*. Just set the digital thermostat and SolarTouch will monitor the temperature of the pool water and solar collectors. Whenever the sun offers sufficient energy for effective heating, the SolarTouch controller opens a motorized valve and sends filtered water to your collectors. If temperatures drop, the system shuts the valve to keep cold water out of your pool. SolarTouch technology brings you these advantages:

 Exclusive digital temperature control assures the most precise, efficient heating possible. Temperature control can be set in one degree increments.

- Exclusive solar valve lets collectors drain when not in use, preventing stagnant water or unsafe heating conditions. Polytetrafluoroethylene (PTFE) seal and rugged motorized actuator deliver years of maintenance-free operation.
- Exclusive LED indicator lights confirm that SolarTouch automation is working. Service indicator LED indicates when attention is needed.

## The Solar Touch standard system gives you all this:

- Power center with push-button digital control panel and backlit LCD readout
- One solar valve
- One motorized valve actuator
- Water and solar temperature sensors
- Built-in diagnostics
- Nocturnal cooling
- Freeze protection
- Integration with IntelliFlo and IntelliPro Variable Speed pumps, for maximum efficiency and energy savings