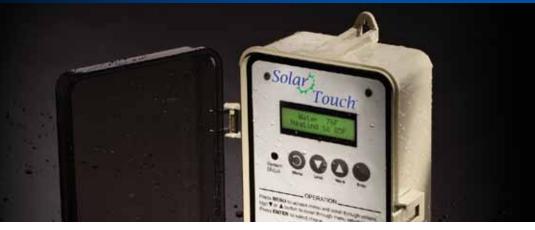

## The reliability of full digital control at your fingertips

Solar pool heating is a smart investment. Make the most of it with the smartest, most efficient solar controller you can buy: SolarTouch  $^{\text{\tiny M}}$  automation from Pentair Water Pool and Spa $^{\text{\tiny B}}$ .

Only the SolarTouch solar system gives you the precision and reliability of *full digital control*. Just set the digital thermostat and SolarTouch will monitor the temperature of the pool water and solar collectors. Whenever the sun offers sufficient energy for effective heating, the SolarTouch controller opens a motorized valve and sends filtered water to your collectors. If temperatures drop, the system shuts the valve to keep cold water out of your pool. SolarTouch technology brings you these advantages:

 Exclusive digital temperature control assures the most precise, efficient heating possible. Temperature control can be set in one degree increments.

- Exclusive solar valve lets collectors drain when not in use, preventing stagnant water or unsafe heating conditions. Polytetrafluoroethylene (PTFE) seal and rugged motorized actuator deliver years of maintenance-free operation.
- Exclusive LED indicator lights confirm that SolarTouch automation is working. Service indicator LED indicates when attention is needed.

## The Solar Touch standard system gives you all this:

- Power center with push-button digital control panel and backlit LCD readout
- One solar valve
- One motorized valve actuator
- Water and solar temperature sensors
- Built-in diagnostics
- Nocturnal cooling
- Freeze protection
- Integration with IntelliFlo and IntelliPro Variable Speed pumps, for maximum efficiency and energy savings

- Exclusive digital touch controls eliminate the imprecise settings and moving parts of mechanical dials.
- Exclusive digital calibration of water and solar temperature sensors allow more precise monitoring.
- Exclusive Power Center/Control Panel lets you set your pool temperature and solar temperature differentials with the touch of a button.
- Exclusive Solar Valve automatically drains the solar collectors when the pump shuts off. Durable PTFE seal is maintenance-free for years of dependable service.
- Estimated savings up to \$1,500 on your energy bills when you combine SolarTouch with an IntelliFlo® or IntelliPro® Variable Speed pump\*.
- LCD display gives sharp, clear readings of air and solar collector temperatures.