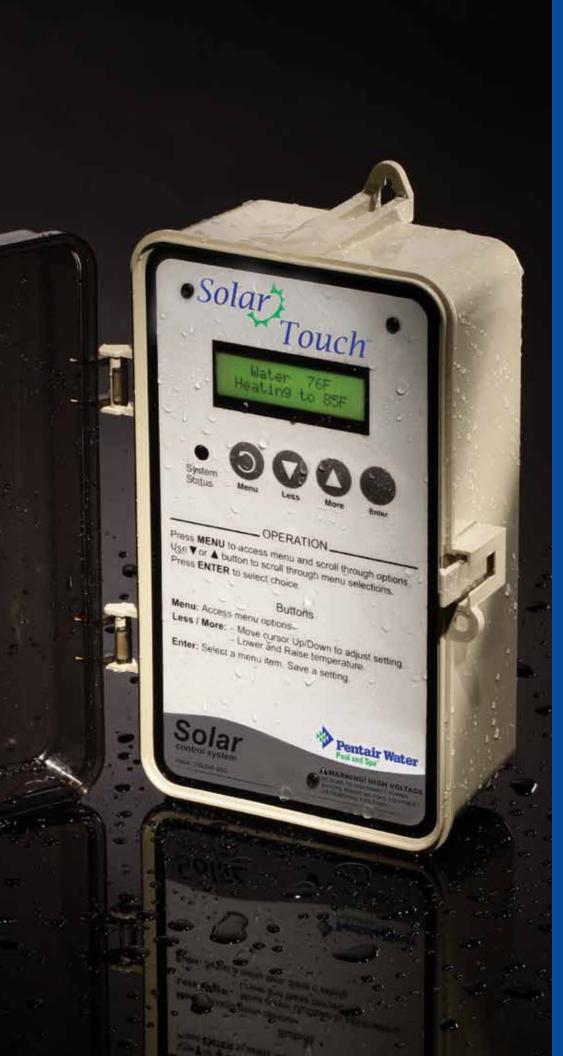

## Solar Touch<sup>™</sup> Solar System

## Smarter design delivers smarter results

The SolarTouch™ solar system offers you digital precision no other pool solar controller can match—so you enjoy unparalleled efficiency and unbeatable ease of use.

- Exclusive digital touch controls eliminate the imprecise settings and moving parts of mechanical dials.
- Exclusive digital calibration of water and solar temperature sensors allow more precise monitoring.
- Exclusive Power Center/Control Panel lets you set your pool temperature and solar temperature differentials with the touch of a button.
- Exclusive Solar Valve automatically drains the solar collectors when the pump shuts off. Durable PTFE seal is maintenance-free for years of dependable service.
- Estimated savings up to \$1,500 on your energy bills when you combine SolarTouch with an IntelliFlo® or IntelliPro® Variable Speed pump\*.
- LCD display gives sharp, clear readings of air and solar collector temperatures.

- Motorized valve actuator—built to last with sturdy steel gears, a highly efficient low-voltage motor, service switch for flow direction and a weatherproof composite enclosure.
- Automatic nocturnal cooling and recirculation freeze protection, with filter-pump timer override.
- 3-year warranty—backed by the industry leader.