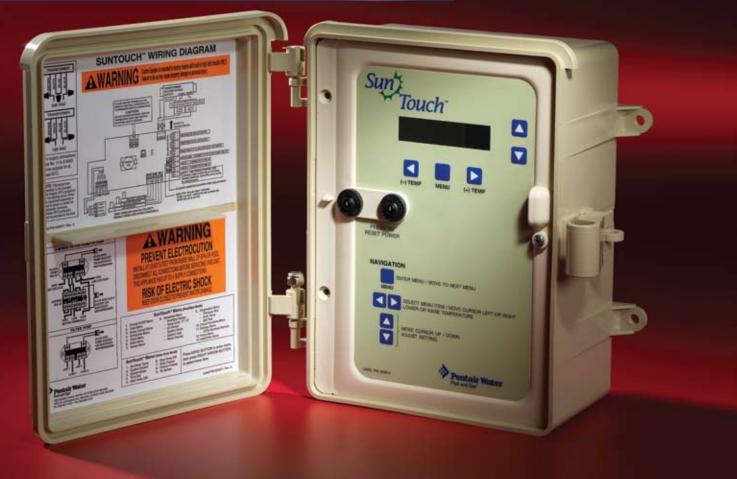

## SunTouch® Solar Automation System

The standard SunTouch® Solar system includes:

- Power center with push-button digital control panel and backlit LCD readout
- One solar valve
- One motorized valve actuator
- Water and solar temperature sensors
- Built-in self diagnostics
- Support for IntelliFlo® vF pump, IntelliFlo® vs-3050 pump, IntelliChlor® chlorine generator and QuickTouch® wireless remote

# Enjoy a more comfortable and carefree pool

SunTouch<sup>®</sup> Solar automation system provides "set it and forget it" convenience by knowing exactly when to turn your system on and off. Standard system components include:

- Power Center/Control Panel digital controls allow you to set your desired pool temperature and solar temperature differentials at the touch of a button, and automatically send water to the solar collectors when conditions are just right.
- Solar valve—this unique valve automatically drains the solar collectors when the pump shuts off. Features a durable Teflon<sup>®\*</sup> seal that provides years of maintenance-free operation.
- Motorized valve actuator—built to last with sturdy steel gears, a highly efficient low-voltage motor, service switch for flow direction and a weatherproof composite enclosure.
- Water and solar temperature sensors—constantly monitor the temperature of your solar collectors and pool for more precise heating.