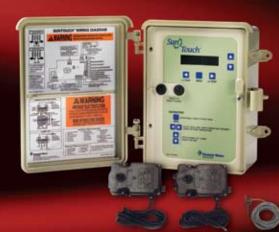

## SunTouch® Solar Automation System

The standard SunTouch® Solar system includes:

- Power center with push-button digital control panel and backlit LCD readout
- One solar valve
- One motorized valve actuator
- Water and solar temperature sensors
- Built-in self diagnostics
- Support for IntelliFlo® vF pump, IntelliFlo® vs-3050 pump, IntelliChlor® chlorine generator and QuickTouch® wireless remote

- Power Center/Control Panel digital controls allow you to set your desired pool temperature and solar temperature differentials at the touch of a button, and automatically send water to the solar collectors when conditions are just right.
- Solar valve—this unique valve automatically drains the solar collectors when the pump shuts off. Features a durable Teflon<sup>®\*</sup> seal that provides years of maintenance-free operation.
- Motorized valve actuator—built to last with sturdy steel gears, a highly efficient low-voltage motor, service switch for flow direction and a weatherproof composite enclosure.
- Water and solar temperature sensors—constantly monitor the temperature of your solar collectors and pool for more precise heating.